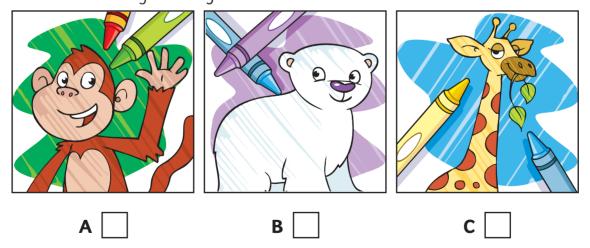

s has the boy got?

.....



More Information

Listening

#### Questions

| 1 | Which friend can the robot phone?     |       |
|---|---------------------------------------|-------|
| 2 | How many words can the robot say?     | ····· |
| 3 | What is the name of the boy's cousin? |       |
| 4 | How many games can the robot play?    |       |
| 5 | What is the cat's name?               |       |



More Information

Test 1

## Part 3

- 5 questions -

#### Listen and tick (1/2) the box. There is one example.

Where is Alex now?







A

В 🗸

С

1 What is Dad doing?







**A** 

В

**C** 

**2** Which is Anna's sister?







В



c \_\_\_



More Information

#### Listening

### **3** What is in Sam's school bag?



#### 4 Where are Grandpa's glasses?



#### **5** What is May drawing?





More Information

Test 1

# Part 4 - 5 questions -

Listen and colour. There is one example.





More Information

# Test 1

# Reading and Writing

### Part 1

- 5 questions -

Look and read. Put a tick ( $\checkmark$ ) or a cross (X) in the box. There are two examples.

#### **Examples**



These are guitars.





This is a street.



#### Questions

1



These are rulers.

| ı |  |  |
|---|--|--|
|   |  |  |
| ı |  |  |
| ш |  |  |