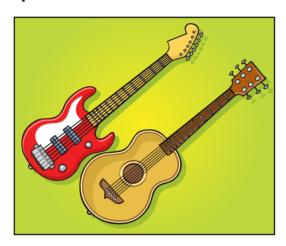

How many games can the robot play?    |       |
| 5 | What is the cat's name?               |       |



More Information

Test 1

## Part 3

- 5 questions -

#### Listen and tick (1/2) the box. There is one example.

Where is Alex now?







A

В 🗸

С

1 What is Dad doing?







**A** 

В

**C** 

**2** Which is Anna's sister?







В



c \_\_\_



More Information

#### Listening

### **3** What is in Sam's school bag?



#### 4 Where are Grandpa's glasses?



#### **5** What is May drawing?





More Information

Test 1

# Part 4 - 5 questions -

Listen and colour. There is one example.





More Information

# Test 1

# Reading and Writing

### Part 1

- 5 questions -

Look and read. Put a tick ( $\checkmark$ ) or a cross (X) in the box. There are two examples.

#### **Examples**



These are guitars.





This is a street.



#### Questions

1



These are rulers.

| ı |  |  |
|---|--|--|
|   |  |  |
| ı |  |  |
| ш |  |  |