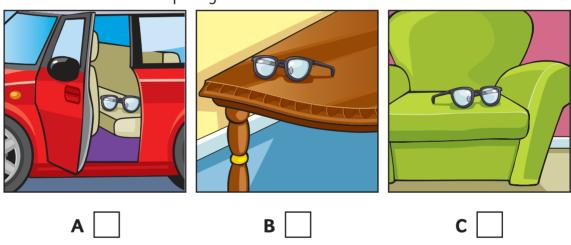

|

6

**Examples** 

How many robots has the boy got?

.....



More Information

Listening

#### Questions

| 1 | Which friend can the robot phone?     |       |
|---|---------------------------------------|-------|
| 2 | How many words can the robot say?     | ····· |
| 3 | What is the name of the boy's cousin? |       |
| 4 | How many games can the robot play?    |       |
| 5 | What is the cat's name?               |       |



More Information

Test 1

## Part 3

- 5 questions -

#### Listen and tick (1/2) the box. There is one example.

Where is Alex now?







A

В 🗸

С

1 What is Dad doing?







**A** 

В

**C** 

**2** Which is Anna's sister?







В



c \_\_\_



More Information

#### Listening

### **3** What is in Sam's school bag?



#### 4 Where are Grandpa's glasses?



#### **5** What is May drawing?





More Information

Test 1

# Part 4 - 5 questions -

Listen and colour. There is one example.





More Information

# Test 1

# Reading and Writing

### Part 1

- 5 questions -

Look and read. Put a tick ( $\checkmark$ ) or a cross (X) in the box. There are two examples.

#### **Examples**



These are guitars.





This is a street.



#### Questions

1



These are rulers.

| ı |  |  |
|---|--|--|
|   |  |  |
| ı |  |  |
| ш |  |  |