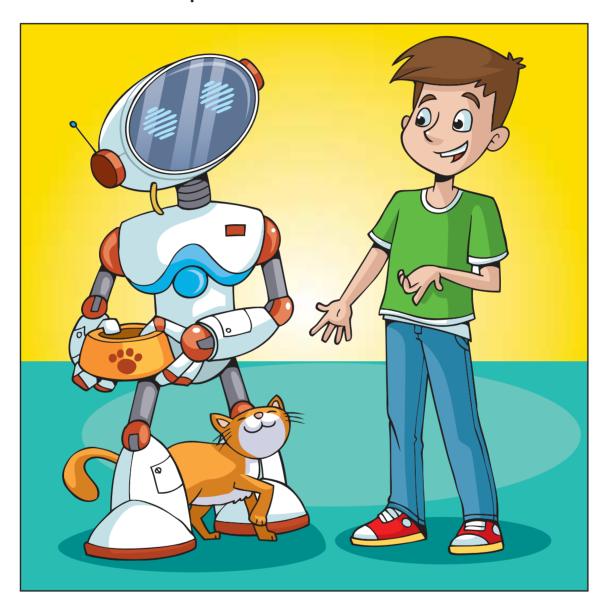

# Part 2 - 5 questions -

Read the question. Listen and write a name or a number. There are two examples.

| What is this robot's name? | Bill |  |  |
|----------------------------|------|--|--|
|                            |      |  |  |

6

**Examples** 

How many robots has the boy got?

.....

More Information

Listening

#### Questions

| 1 | Which friend can the robot phone?     |       |
|---|---------------------------------------|-------|
| 2 | How many words can the robot say?     | ····· |
| 3 | What is the name of the boy's cousin? |       |
| 4 | How many games can the robot play?    |       |
| 5 | What is the cat's name?               |       |