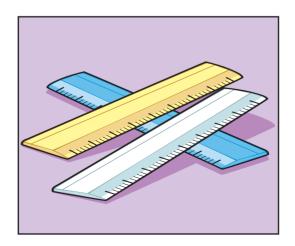

#### Questions

1

These are rulers.

| ı |  |  |
|---|--|--|
|   |  |  |
| ı |  |  |
| ш |  |  |