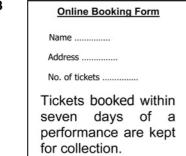

3

- **A** Tickets will be sent to you within seven days of booking.
- **B** When booking, advise staff if your tickets are to be kept for collection.
- **C** We don't post tickets booked one week or less before the performance.
- New Message