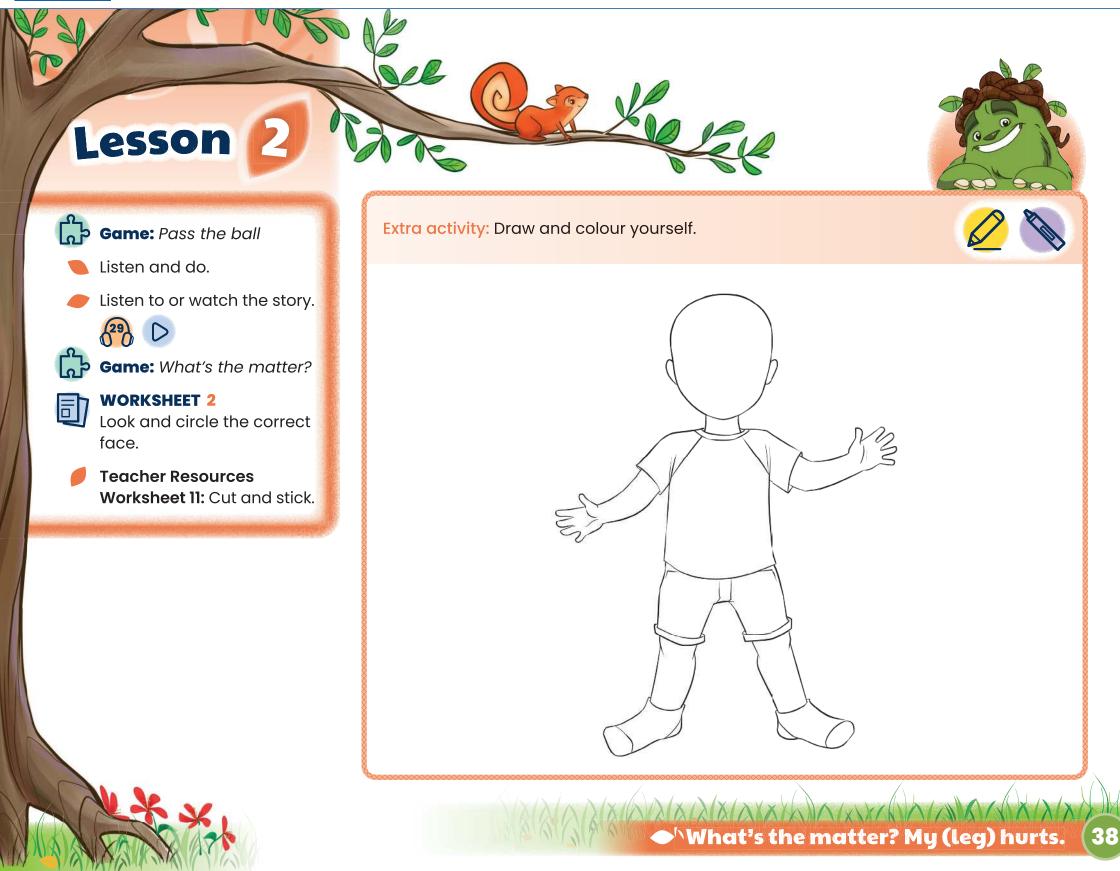

Cambridge University Press & Assessment 978-1-009-21939-6 — Greenman and the Magic Forest Level A Pupil's Book with Pupil's Digital Pack 2nd Edition Excerpt