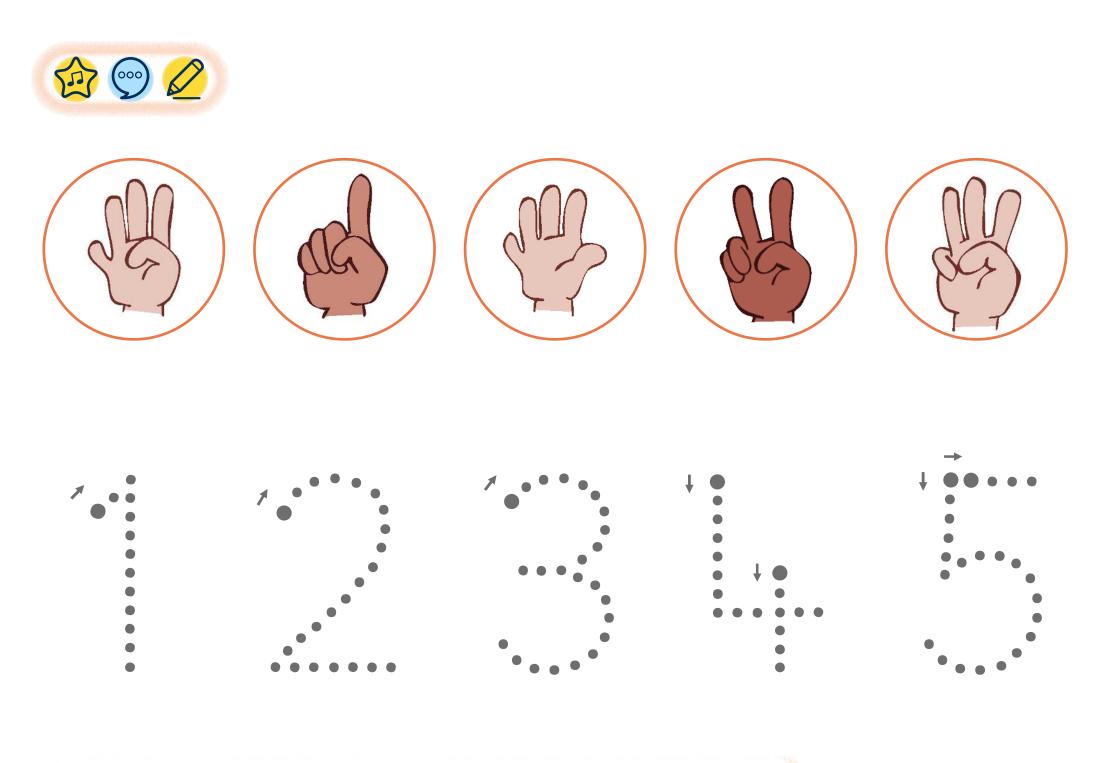

agic Forest Level A Pupil's Book with Pupil's Digital Pack 2nd Edition Excerpt <u>More Information</u>



# Name

Cambridge University Press & Assessment 978-1-009-21939-6 — Greenman and the Magic Forest Level A Pupil's Book with Pupil's Digital Pack 2nd Edition Excerpt



Cambridge University Press & Assessment 978-1-009-21939-6 — Greenman and the Magic Forest Level A Pupil's Book with Pupil's Digital Pack 2nd Edition Excerpt <u>More Information</u>



Cambridge University Press & Assessment 978-1-009-21939-6 — Greenman and the Magic Forest Level A Pupil's Book with Pupil's Digital Pack 2nd Edition Excerpt



Cambridge University Press & Assessment 978-1-009-21939-6 — Greenman and the Magic Forest Level A Pupil's Book with Pupil's Digital Pack 2nd Edition Excerpt <u>More Information</u>



# Name

Cambridge University Press & Assessment 978-1-009-21939-6 — Greenman and the Magic Forest Level A Pupil's Book with Pupil's Digital Pack 2nd Edition Excerpt



Cambridge University Press & Assessment 978-1-009-21939-6 — Greenman and the Magic Forest Level A Pupil's Book with Pupil's Digital Pack 2nd Edition Excerpt <u>More Information</u>



Cambridge University Press & Assessment 978-1-009-21939-6 — Greenman and the Magic Forest Level A Pupil's Book with Pupil's Digital Pack 2nd Edition Excerpt