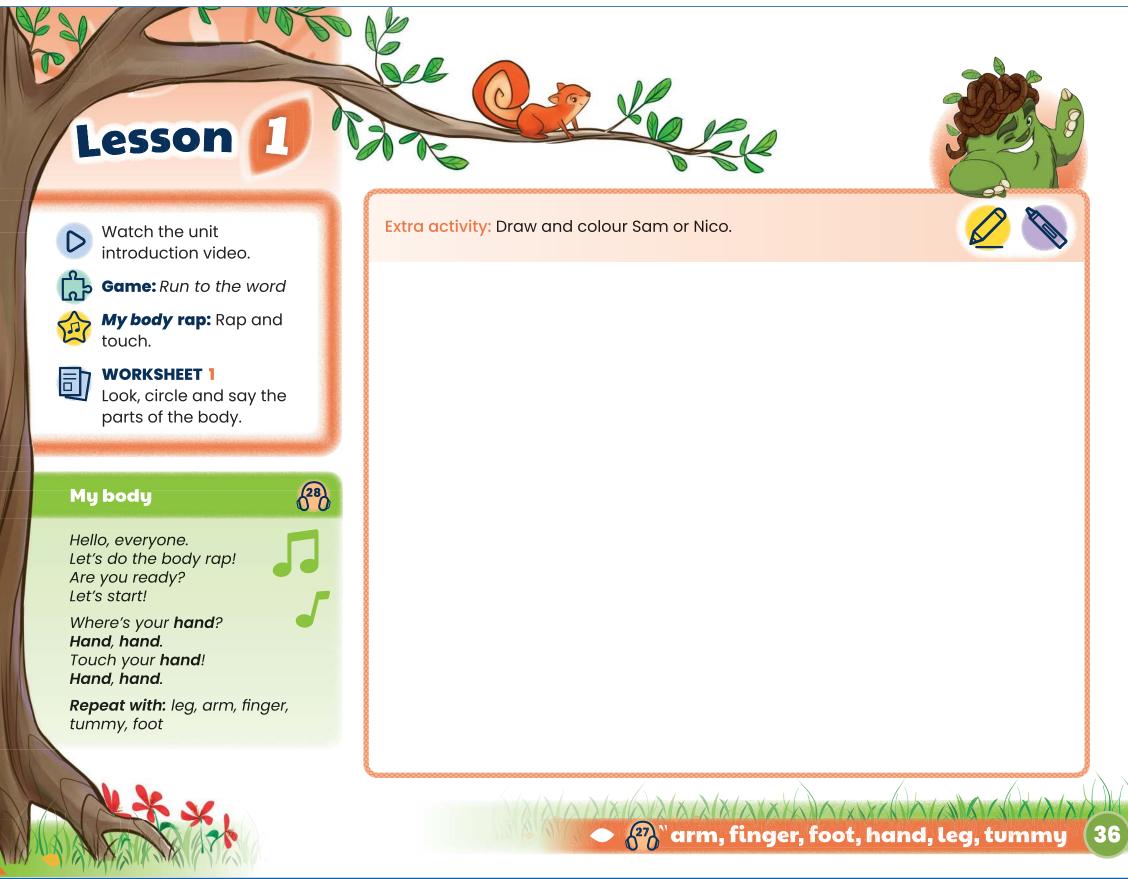

Cambridge University Press & Assessment 978-1-009-21939-6 — Greenman and the Magic Forest Level A Pupil's Book with Pupil's Digital Pack 2nd Edition Excerpt

Cambridge University Press & Assessment 978-1-009-21939-6 — Greenman and the Magic Forest Level A Pupil's Book with Pupil's Digital Pack 2nd Edition Excerpt <u>More Information</u>