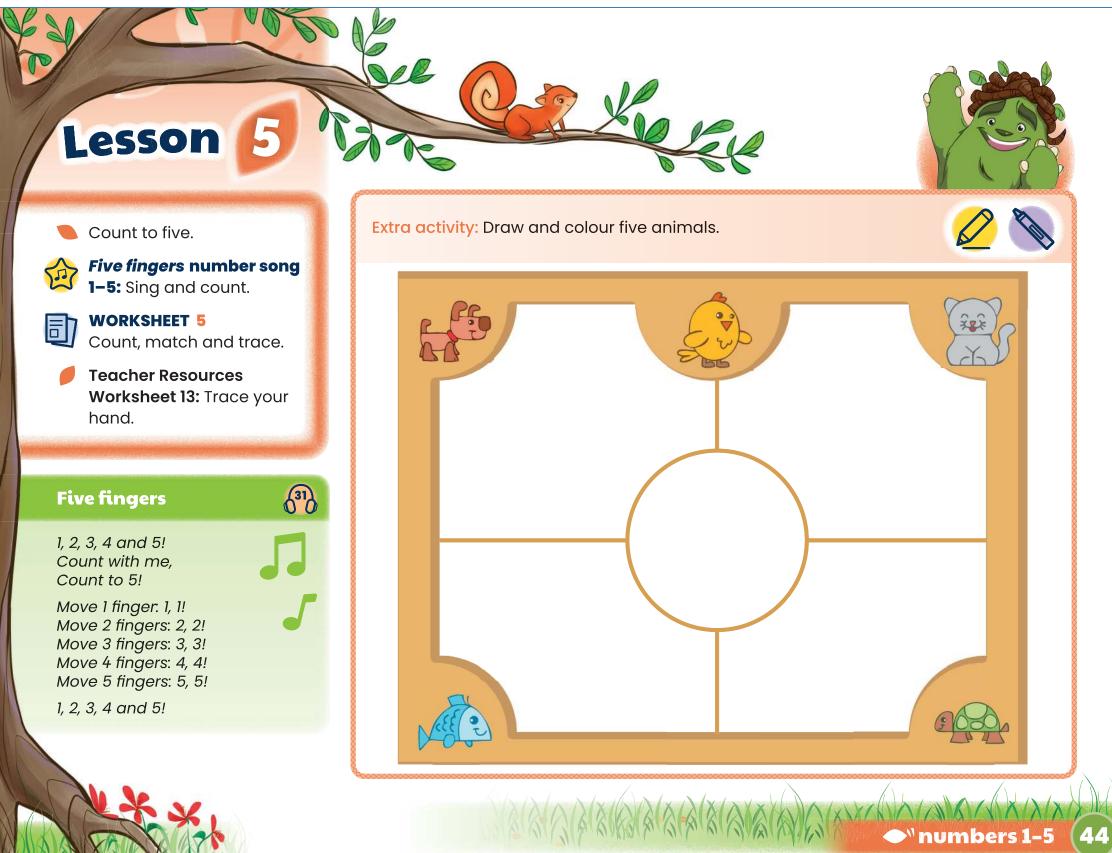

9-6 — Greenman and the Magic Forest Level A Pupil's Book with Pupil's Digital Pack 2nd Edition Excerpt



Cambridge University Press & Assessment 978-1-009-21939-6 — Greenman and the Magic Forest Level A Pupil's Book with Pupil's Digital Pack 2nd Edition Excerpt <u>More Information</u>



Cambridge University Press & Assessment 978-1-009-21939-6 — Greenman and the Magic Forest Level A Pupil's Book with Pupil's Digital Pack 2nd Edition Excerpt



Cambridge University Press & Assessment 978-1-009-21939-6 — Greenman and the Magic Forest Level A Pupil's Book with Pupil's Digital Pack 2nd Edition Excerpt <u>More Information</u>



# Name

Cambridge University Press & Assessment 978-1-009-21939-6 — Greenman and the Magic Forest Level A Pupil's Book with Pupil's Digital Pack 2nd Edition Excerpt



Cambridge University Press & Assessment 978-1-009-21939-6 — Greenman and the Magic Forest Level A Pupil's Book with Pupil's Digital Pack 2nd Edition Excerpt <u>More Information</u>



Cambridge University Press & Assessment 978-1-009-21939-6 — Greenman and the Magic Forest Level A Pupil's Book with Pupil's Digital Pack 2nd Edition Excerpt