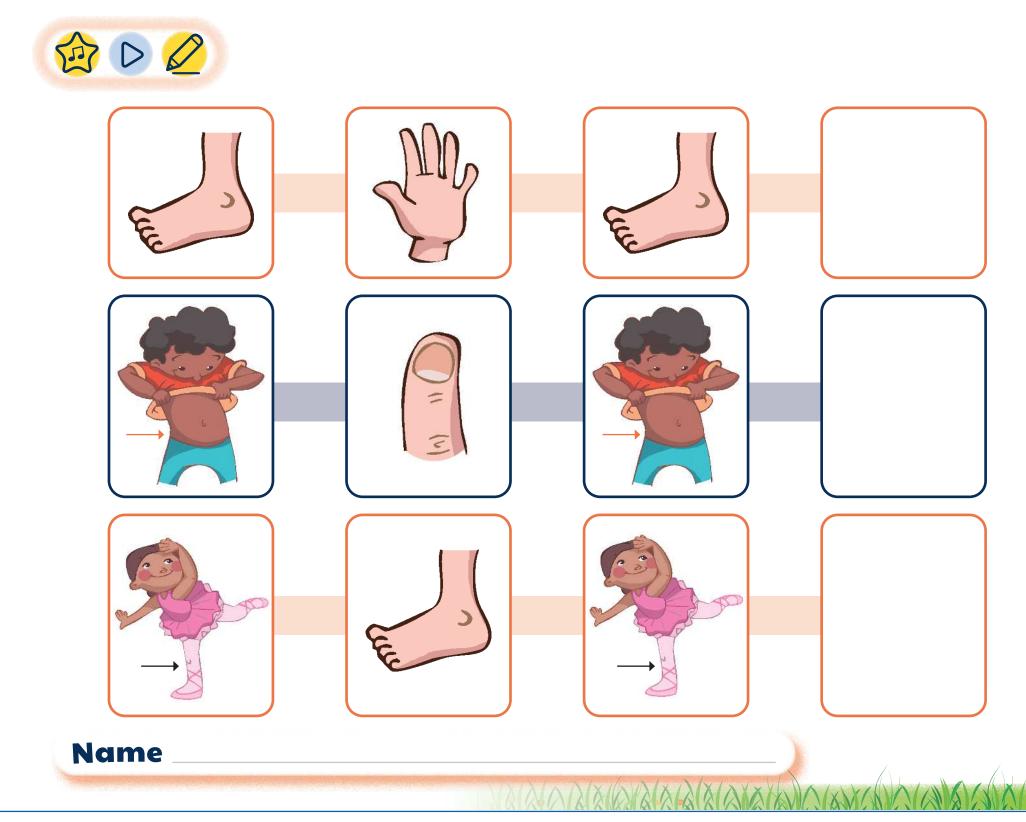

# Name

Cambridge University Press & Assessment 978-1-009-21939-6 — Greenman and the Magic Forest Level A Pupil's Book with Pupil's Digital Pack 2nd Edition Excerpt

Cambridge University Press & Assessment 978-1-009-21939-6 — Greenman and the Magic Forest Level A Pupil's Book with Pupil's Digital Pack 2nd Edition Excerpt <u>More Information</u>