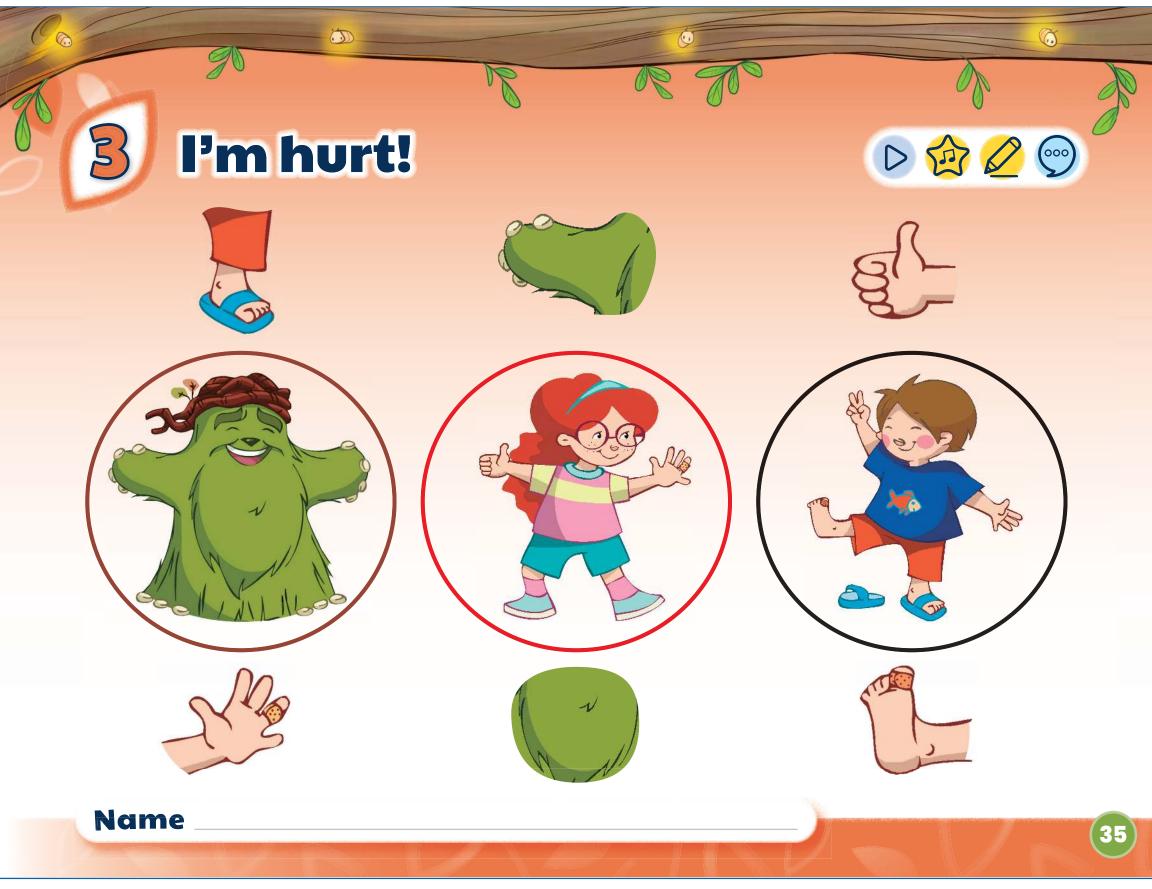

# Name

Cambridge University Press & Assessment 978-1-009-21939-6 — Greenman and the Magic Forest Level A Pupil's Book with Pupil's Digital Pack 2nd Edition Excerpt

Cambridge University Press & Assessment 978-1-009-21939-6 — Greenman and the Magic Forest Level A Pupil's Book with Pupil's Digital Pack 2nd Edition Excerpt <u>More Information</u>