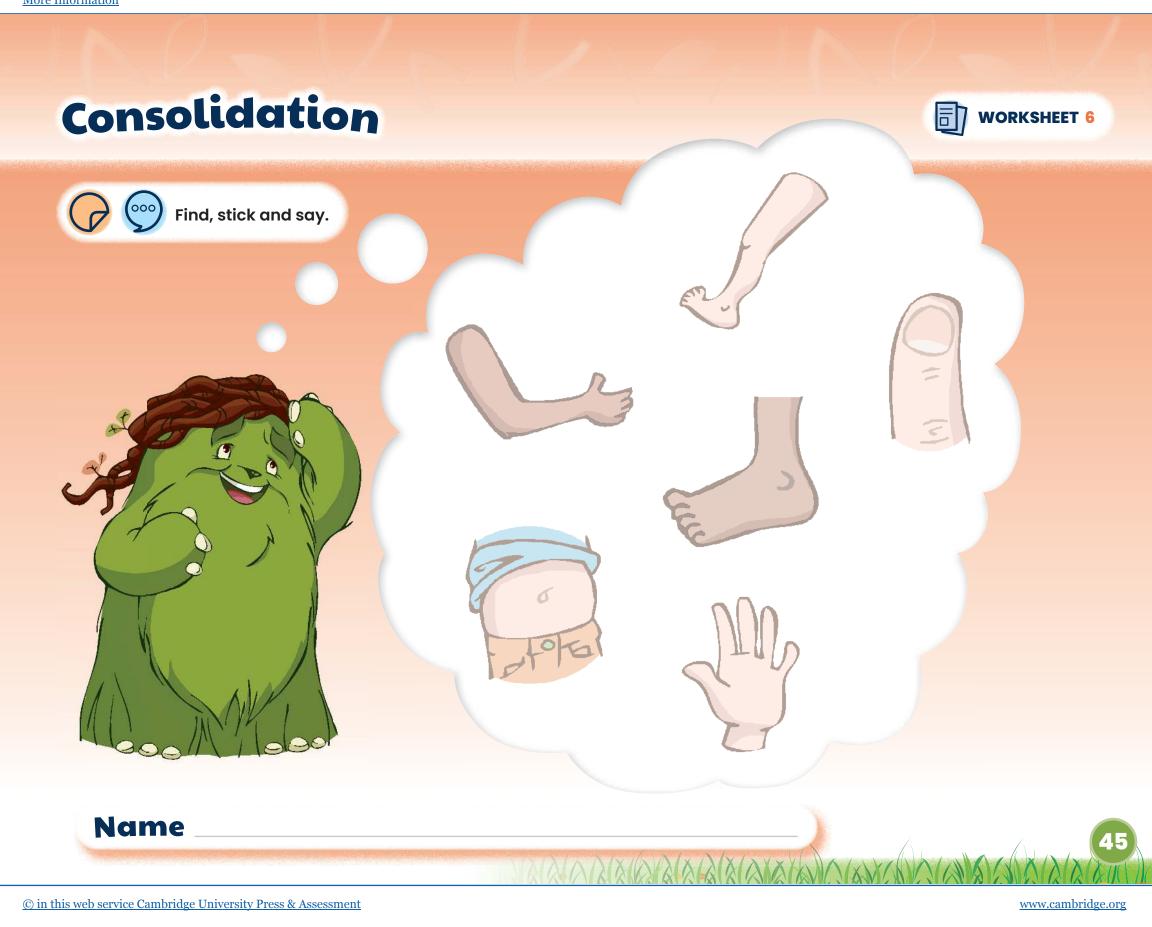

agic Forest Level A Pupil's Book with Pupil's Digital Pack 2nd Edition Excerpt <u>More Information</u>



Cambridge University Press & Assessment 978-1-009-21939-6 — Greenman and the Magic Forest Level A Pupil's Book with Pupil's Digital Pack 2nd Edition Excerpt



Cambridge University Press & Assessment 978-1-009-21939-6 — Greenman and the Magic Forest Level A Pupil's Book with Pupil's Digital Pack 2nd Edition Excerpt <u>More Information</u>



# Name

Cambridge University Press & Assessment 978-1-009-21939-6 — Greenman and the Magic Forest Level A Pupil's Book with Pupil's Digital Pack 2nd Edition Excerpt



Cambridge University Press & Assessment 978-1-009-21939-6 — Greenman and the Magic Forest Level A Pupil's Book with Pupil's Digital Pack 2nd Edition Excerpt <u>More Information</u>



Cambridge University Press & Assessment 978-1-009-21939-6 — Greenman and the Magic Forest Level A Pupil's Book with Pupil's Digital Pack 2nd Edition Excerpt