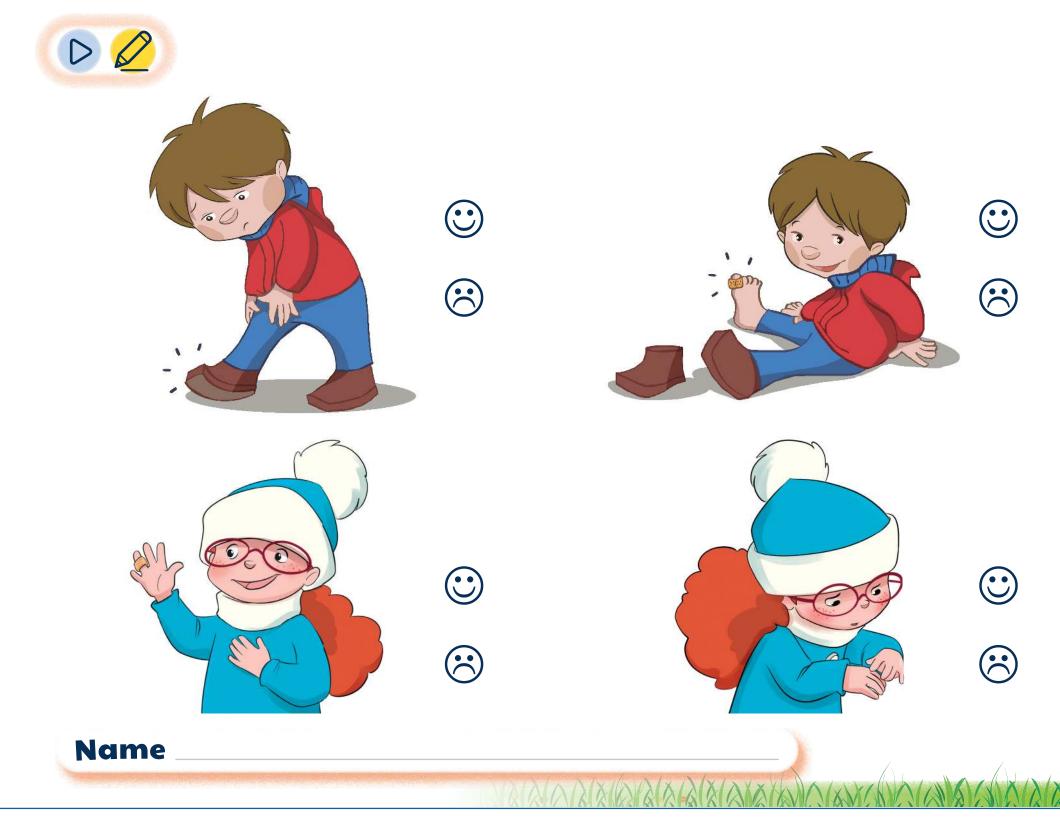

# Name

Cambridge University Press & Assessment 978-1-009-21939-6 — Greenman and the Magic Forest Level A Pupil's Book with Pupil's Digital Pack 2nd Edition Excerpt

Cambridge University Press & Assessment 978-1-009-21939-6 — Greenman and the Magic Forest Level A Pupil's Book with Pupil's Digital Pack 2nd Edition Excerpt <u>More Information</u>