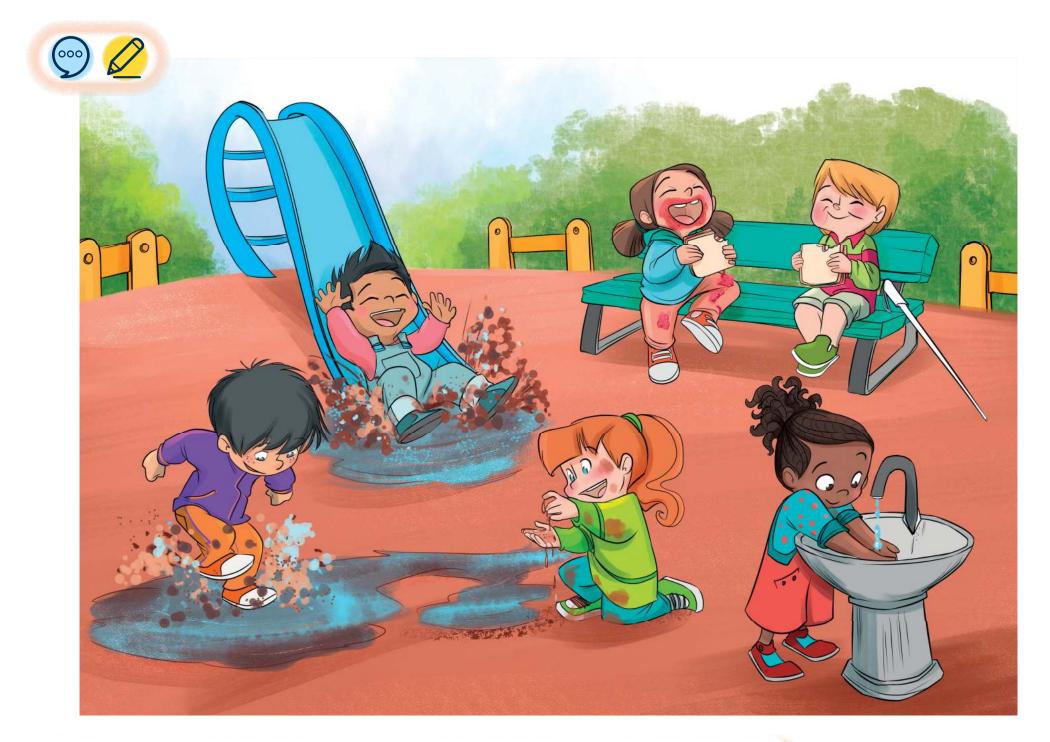

Cambridge University Press & Assessment 978-1-009-21939-6 — Greenman and the Magic Forest Level A Pupil's Book with Pupil's Digital Pack 2nd Edition Excerpt

Cambridge University Press & Assessment 978-1-009-21939-6 — Greenman and the Magic Forest Level A Pupil's Book with Pupil's Digital Pack 2nd Edition Excerpt