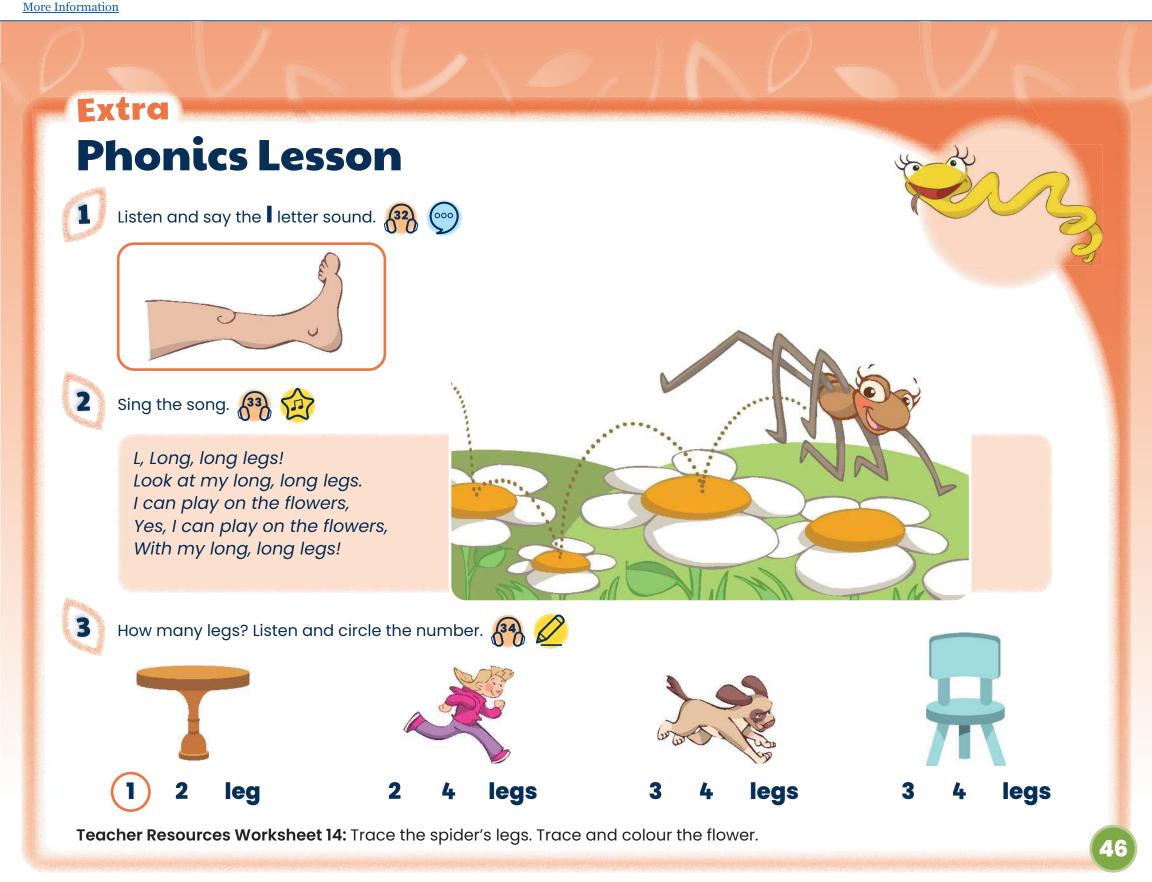

9-6 — Greenman and the Magic Forest Level A Pupil's Book with Pupil's Digital Pack 2nd Edition Excerpt



Cambridge University Press & Assessment 978-1-009-21939-6 — Greenman and the Magic Forest Level A Pupil's Book with Pupil's Digital Pack 2nd Edition Excerpt <u>More Information</u>



# Name

Cambridge University Press & Assessment 978-1-009-21939-6 — Greenman and the Magic Forest Level A Pupil's Book with Pupil's Digital Pack 2nd Edition Excerpt



Cambridge University Press & Assessment 978-1-009-21939-6 — Greenman and the Magic Forest Level A Pupil's Book with Pupil's Digital Pack 2nd Edition Excerpt <u>More Information</u>



Cambridge University Press & Assessment 978-1-009-21939-6 — Greenman and the Magic Forest Level A Pupil's Book with Pupil's Digital Pack 2nd Edition Excerpt