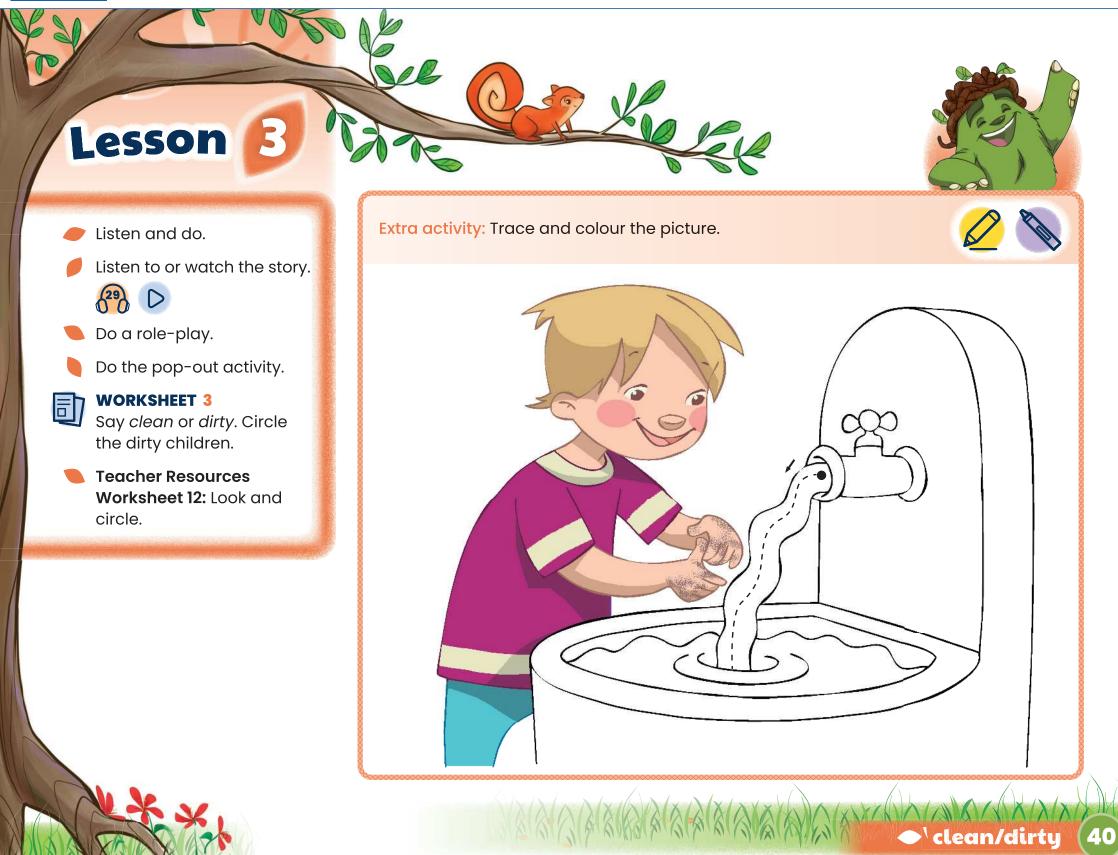

Cambridge University Press & Assessment 978-1-009-21939-6 — Greenman and the Magic Forest Level A Pupil's Book with Pupil's Digital Pack 2nd Edition Excerpt <u>More Information</u>

Cambridge University Press & Assessment 978-1-009-21939-6 — Greenman and the Magic Forest Level A Pupil's Book with Pupil's Digital Pack 2nd Edition Excerpt

Cambridge University Press & Assessment 978-1-009-21939-6 — Greenman and the Magic Forest Level A Pupil's Book with Pupil's Digital Pack 2nd Edition Excerpt <u>More Information</u>