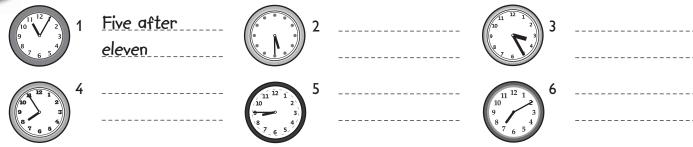

| Do you remember? |                                                                       |  |  |  |
|------------------|-----------------------------------------------------------------------|--|--|--|
| 1                | The time in words is a quarter to eleven. The time in numbers is10:45 |  |  |  |
| 2                | The time in numbers is 8:25. The time in words is                     |  |  |  |
| 3                | A is a TV show that tells us interesting things about our world.      |  |  |  |
| 4                | Two TV shows that usually make us laugh are and                       |  |  |  |
| 5                | Two words that end with the sound $/\eta/$ are and                    |  |  |  |
| 6                | At the of the review you write about what you think.                  |  |  |  |