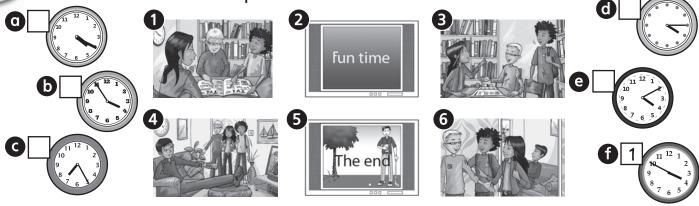

Match the clocks with the sentences for Dan's day yesterday. Put the sentences in order.

- a He had lunch at half past twelve. \_5\_
- **b** Classes started again at a quarter to two. \_\_\_
- c He caught a bus to school at twenty-five after eight. \_\_\_
- d School finished at four o'clock. \_\_\_
- e Dan caught the bus home at ten after four. \_\_\_
- f Dan got dressed at ten to eight. \_\_\_
- **g** He went out to the playground for recess at a quarter to eleven. \_\_\_
- h Classes began at nine o'clock. \_\_\_

| Order: | $1_{-}f_{-}$ | 2 | 3 | 4 | 5 | 6 |
|--------|--------------|---|---|---|---|---|
|        | 7            | 8 |   |   |   |   |

5 Find the past of these verbs and write them.

| W | а | g  | 0 | t | u | Р | u |
|---|---|----|---|---|---|---|---|
| 0 | е | y  | Р | l | k | е | d |
| k | 0 | n  | u | S | С | j | r |
| е | i | q, | t | 0 | 0 | k | а |
| u | 0 | Р  | а | s | y | l | n |
| Р | С | а  | u | g | h | t | k |
| k | b | d  | t | i | С | а | f |
| h | С | а  | m | е | h | 0 | d |