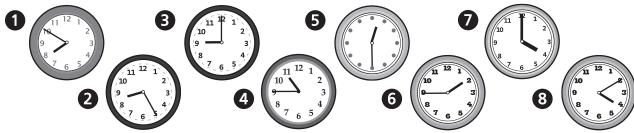

## 1 Time for TV

Match the clocks with the pictures.

2 Write the times.

- 3 Read and draw the times on the clocks.
  - 1 Bill wakes up at 7:10 on Mondays, Wednesdays, and Fridays.
  - 2 Nick leaves home at 8:55 in the morning.
  - 3 Alex sometimes plays soccer at 15:30.
  - 4 Anna always starts her homework at 16:00.
  - 5 Tom watches his favorite show on TV at 18:45 on Tuesdays and Thursdays.
  - 6 Sue goes to bed at 21:00 every day.

Match the clocks with the sentences for Dan's day yesterday. Put the sentences in order.

- a He had lunch at half past twelve. \_5\_
- **b** Classes started again at a quarter to two. \_\_\_
- c He caught a bus to school at twenty-five after eight. \_\_\_
- d School finished at four o'clock. \_\_\_
- e Dan caught the bus home at ten after four. \_\_\_
- f Dan got dressed at ten to eight. \_\_\_
- **g** He went out to the playground for recess at a quarter to eleven. \_\_\_
- h Classes began at nine o'clock. \_\_\_

| Order: | $1_{-}f_{-}$ | 2 | 3 | 4 | 5 | 6 |
|--------|--------------|---|---|---|---|---|
|        | 7            | 8 |   |   |   |   |

5 Find the past of these verbs and write them.

| W | а | g  | 0 | t | u | Р | u |
|---|---|----|---|---|---|---|---|
| 0 | е | y  | Р | l | k | е | d |
| k | 0 | n  | u | S | С | j | r |
| е | i | q, | t | 0 | 0 | k | а |
| u | 0 | Р  | а | s | y | l | n |
| Р | С | а  | u | g | h | t | k |
| k | b | d  | t | i | С | а | f |
| h | С | а  | m | е | h | 0 | d |