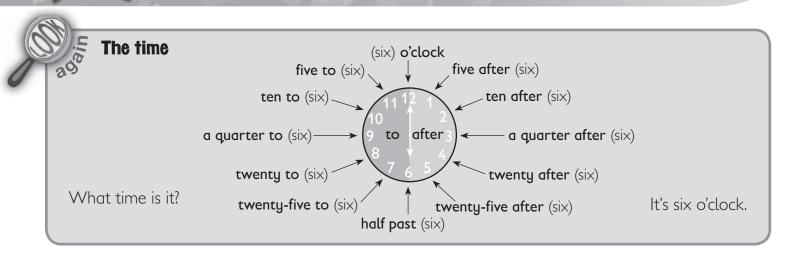

## 1 Time for TV

Match the clocks with the pictures.

2 Write the times.

- 3 Read and draw the times on the clocks.
  - 1 Bill wakes up at 7:10 on Mondays, Wednesdays, and Fridays.
  - 2 Nick leaves home at 8:55 in the morning.
  - 3 Alex sometimes plays soccer at 15:30.
  - 4 Anna always starts her homework at 16:00.
  - 5 Tom watches his favorite show on TV at 18:45 on Tuesdays and Thursdays.
  - 6 Sue goes to bed at 21:00 every day.