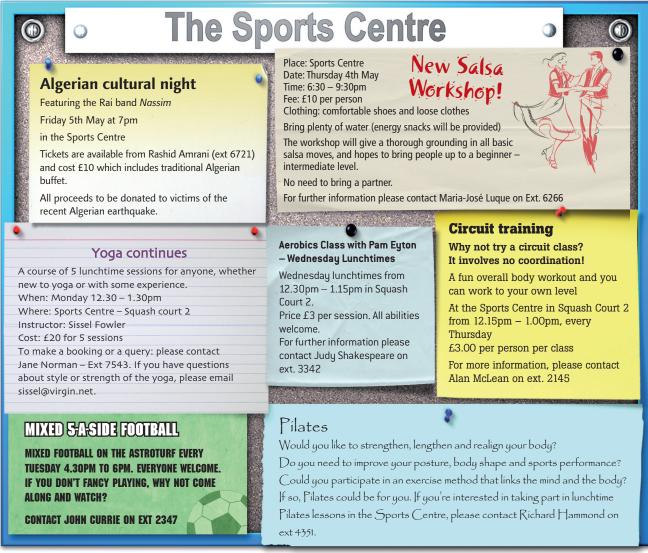

- 1 Nobu has just started working for a company in Cambridge which has its own sports centre. Skim the noticeboard on the opposite page. Can Nobu only do sports at the sports centre?
- 2 Nobu is interested in doing some physical exercise. Scan the noticeboard and answer these questions.
  - a Which activities are weekly classes?
  - b Which sports activity is not a class? \_\_\_\_\_
  - c Which notice is for a class that might take place?

\_\_\_\_\_

Work and Study

- 3 What could Nobu do at lunchtimes? Scan the noticeboard again and write short notes.
- 4 Someone has told Nobu that there is football once a week. Answer Nobu's questions about football in no more than three words.
  - a Which day is it? b At what time?
  - c Who should he contact for more information?
- 5 Nobu is not sure that he is good enough to play football. Read the same notice again. Underline the words in these sentences so that they are true.
  - a The notice mentions / doesn't mention how good you need to be.
  - b He would have to play / wouldn't have to play if he went along this week.

## Focus on ... -ing forms 1

Words ending in -ing which are formed from verbs can be verbs, nouns or adjectives. The word featuring in the Algerian cultural night notice is a verb – it comes from the verb feature which means 'include someone or something as an important part'.

a Find six more -ing forms in the notices. Decide if each word is part of a verb (V) or a noun (N).

clothing N

Complete these sentences with the words above. Some of the words can be both verbs and nouns. Decide if each word is a verb (V) or a noun (N).

b I haven't been <u>playing</u> much tennis recently. V

c I'm interested in \_\_\_\_\_ a tennis court.

d The race is next week. I've spent ages \_\_\_\_\_ for it.

e The course gave me a good \_\_\_\_\_\_ in posture and body shape. \_\_\_\_

Make sure you bring warm \_\_\_\_\_ for the walk.

Do you fancy \_\_\_\_\_ part in a 10-kilometre run for charity? \_\_\_

6 What sports activity would same company as Nobu? Would you be interested in